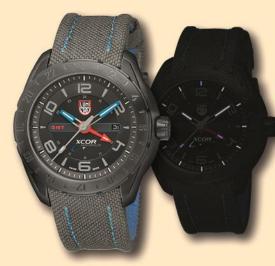

## XCOR | SXC STEEL GMT 5120 SERIES, 45.5 MM

- WATCHES MADE FOR SPACE
- DESIGNED IN PARTNERSI-IIP WITH XCOR AEROSPACE AND SXC TO BE WORN BY THE ASTRONAUTS AND PASSENGERS OF THE XCOR SPACE PROGRAM

| Article       | Case      | Dial       | Color of light tubes in darkness |       |           |          | Band/Color |                   |
|---------------|-----------|------------|----------------------------------|-------|-----------|----------|------------|-------------------|
|               |           |            | Dial                             | Dial  | Hand      |          |            |                   |
|               |           |            | 12H                              | 1-11H | Hour/Min. | Sec.     | GMT        |                   |
| XX.5121.GN.XS | PVD Gun   | Black/Gray | Ice Blue                         | White | White     | Ice Blue | Ice Blue   | Dark Gray Cordura |
| XX.5127.XS    | PVD Black | Black/Gray | Ice Blue                         | White | White     | Ice blue | Ice Blue   | Black Leather     |

Height 14 mm Weight 125 g

Standard band

FE5120.81H Dark gray Cordura with blue stitches and blue leather lining, PVD gun stainless steel buckle, 22mm Black leather strap with red stitches and red leather lining, PVD black stainless steel buckle, 22mm