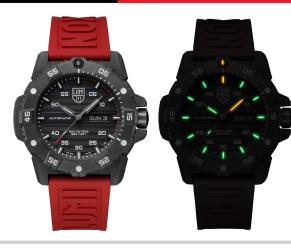

## **MASTER CARBON SEAL**

## **AUTOMATIC** 3860 SERIES, 45 mm

- Swiss Automatic Movement
- CARBONOX™+ is three times lighter than titanium
- Superior Tensile Strength and scratch resistance

| Article          | Case       | Dial        |        |        |       | Color of tubes in darkness |              |       |            |
|------------------|------------|-------------|--------|--------|-------|----------------------------|--------------|-------|------------|
|                  |            |             | Bezel  | Dial   |       |                            | Hands        |       |            |
|                  |            |             |        | 12H    | 1-11H | Index                      | Hr/Min       | Sec   |            |
| 3875 <b>NEW!</b> | CARBONOX™+ | Black/Black | Orange | Orange | Green |                            | Green/Orange | Green | FP2406.31Q |
| 3863 <b>NEW!</b> | CARBONOX™+ | Black/Blue  | Orange | Orange | Green |                            | Green/Orange | Green | FP2406.41Q |

Case CARBONOX+™

Bezel 316L stainless steel, unidirectional rotating bezel,

at 12h fitted with a protected colored light tube with sapphire crystal

Case back316L stainless steel, screw inCrystalSapphire, anti-reflective coatedCrown316L stainless steel screw down

Height 14mm

Weight 110gram (3875, 3863), 125gram (3869)

**Standard Strap** 

FP2406.31Q Red Rubber Strap with Stainless Steel signature buckle, 24/22mm
FP2406.41Q Blue Rubber Strap with Stainless Steel signature buckle, 24/22mm
FP3800.20H CARBONOX™ bracelet with stainless steel IP gun signature buckle, 24mm