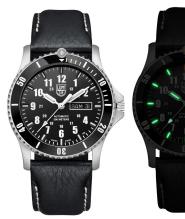

## 0920 SERIES, 42 mm

- Automatic Movement Day-Date with a sporty vintage design
- Featuring an exhibition case back, with a blacked-out

| Article |      | Case | Dial      | Color of tubes in darkness |        |       |              |        | Strap/color |
|---------|------|------|-----------|----------------------------|--------|-------|--------------|--------|-------------|
|         |      |      |           | Bezel                      | Dial   |       | Hands        |        |             |
|         |      |      |           |                            | 12H    | 1-11H | Hr/Min       | Sec    |             |
| 0921    | NEW! |      | Black     | Orange                     | Orange | Green | Green/Orange | Green* | FE2401.20Q  |
| 0924    | NEW! |      | Dark Blue | Orange                     | Orange | Green | Green/Orange | Green* | FM2405.ST   |

<sup>\*</sup>Super-LumiNova