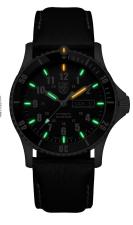

## 0920 SERIES, 42 mm

- Automatic Movement Day-Date with a sporty vintage design
- Featuring an exhibition case back, with a blacked-out

| Article |      | Case | Dial      | Color of tubes in darkness |        |       |              |        | Strap/color |
|---------|------|------|-----------|----------------------------|--------|-------|--------------|--------|-------------|
|         |      |      |           | Bezel                      | Dial   |       | Hands        |        |             |
|         |      |      |           |                            | 12H    | 1-11H | Hr/Min       | Sec    |             |
| 0921    | NEW! |      | Black     | Orange                     | Orange | Green | Green/Orange | Green* | FE2401.20Q  |
| 0924    | NEW! |      | Dark Blue | Orange                     | Orange | Green | Green/Orange | Green* | FM2405.ST   |

<sup>\*</sup>Super-LumiNova