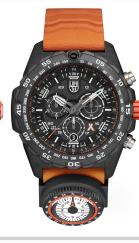

## 45 mm

- Luminox is the Official Partner of Bear Grylls
- CARBONOXTM+ watch case
- Swiss Made

| Article          | Case       | Dial   | Color of tubes in darkness |        |       |              |     | Strap/color |
|------------------|------------|--------|----------------------------|--------|-------|--------------|-----|-------------|
|                  |            |        | Bezel                      | Dial   |       | Hands        |     |             |
|                  |            |        |                            | 12H    | 1-11H | Hr/Min       | Sec |             |
| 3741             | CARBONOX™+ | Black  | Orange                     | Orange | Green | Green/Orange |     | FP3800.81Q  |
| 3749             | CARBONOX™+ | Black  | Orange                     | Orange | Green | Green/Orange |     | FP3800.35Q  |
| 3745 <b>NEW!</b> | CARBONOX™+ | Yellow | Orange                     | Orange | Green | Green/Orange |     | FP3800.81Q  |

## **Main Characteristics**

Origin Swiss Made

Always Visible Constant glow for up to 25 years in any light condition

Size/Diameter 45mm

Water Resistance 300 meters, 30 ATM, 1000 feet, individually tested

Movement Chronograph, Ronda 5030.D

Battery/Battery life 395 / 50 months Case  $CARBONOX^{M} +$ 

Bezel CARBONOX™+, uni-directional turning bezel, count-up and compass

Case back 316L stainless steel, screw in

Crystal Sapphire with anti-reflection coating

Crown 316L stainless steel

Height 14mm Weight 104gr

**Standard Strap** 

FP3800.81Q Dark Grey rubber EPDM signature strap with stainless steel Luminox signature buckle, 24mm
FP3800.35Q Orange rubber EPDM signature strap with stainless steel Luminox signature buckle, 24mm

Accessory

FAC.COMP24 Compass loop

**Standard Gift Box** 

GBO.L026 Luminox Standard Gift Box 150 x 143 x 103 mm, black exterior

GBX.L006.BG Special Bear Grylls Sleeve

Manual

GGM.L002.GMT Instruction Manual
GGM.L057.BG Special Booklet Bear Grylls
GGM.L058.BG Special Leaflet Bear Grylls