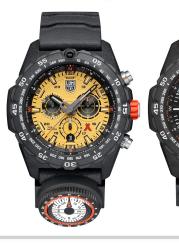

## 45 mm

- Luminox is the Official Partner of Bear Grylls
- CARBONOXTM+ watch case
- Swiss Made

| Article          | Case       | Dial   | Color of tubes in darkness |        |       |              |     | Strap/color |
|------------------|------------|--------|----------------------------|--------|-------|--------------|-----|-------------|
|                  |            |        | Bezel                      | Dial   |       | Hands        |     |             |
|                  |            |        |                            | 12H    | 1-11H | Hr/Min       | Sec |             |
| 3741             | CARBONOX™+ | Black  | Orange                     | Orange | Green | Green/Orange |     | FP3800.81Q  |
| 3749             | CARBONOX™+ | Black  | Orange                     | Orange | Green | Green/Orange |     | FP3800.35Q  |
| 3745 <b>NEW!</b> | CARBONOX™+ | Yellow | Orange                     | Orange | Green | Green/Orange |     | FP3800.81Q  |

## **Main Characteristics**

Origin Swiss Made

Always Visible Constant glow for up to 25 years in any light condition

Size/Diameter 45mm

Water Resistance 300 meters, 30 ATM, 1000 feet, individually tested

Movement Chronograph, Ronda 5030.D

Battery/Battery life 395 / 50 months Case  $CARBONOX^{M} +$ 

Bezel CARBONOX™+, uni-directional turning bezel, count-up and compass

Case back 316L stainless steel, screw in

Crystal Sapphire with anti-reflection coating

Crown 316L stainless steel

Height 14mm Weight 104gr

**Standard Strap** 

FP3800.81Q Dark Grey rubber EPDM signature strap with stainless steel Luminox signature buckle, 24mm
FP3800.35Q Orange rubber EPDM signature strap with stainless steel Luminox signature buckle, 24mm

Accessory

FAC.COMP24 Compass loop

**Standard Gift Box** 

GBO.L026 Luminox Standard Gift Box 150 x 143 x 103 mm, black exterior

GBX.L006.BG Special Bear Grylls Sleeve

Manual

GGM.L002.GMT Instruction Manual
GGM.L057.BG Special Booklet Bear Grylls
GGM.L058.BG Special Leaflet Bear Grylls